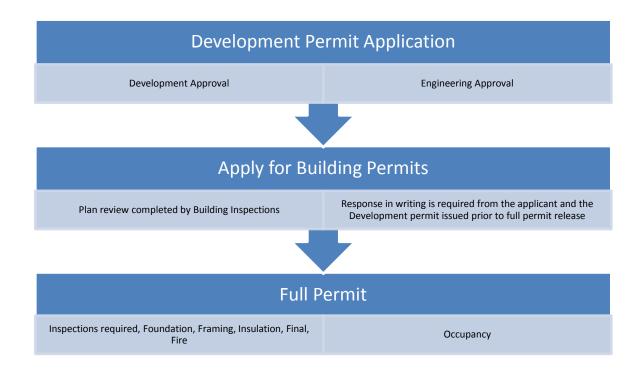

## Permit Process for Commercial, Industrial, Institutional or Large Residential Permits Building Inspections Department

## **IMPORTANT NOTE**

Starting construction prior to receiving approval may result in double permit fees being charged and a stop work order being issued.

Work is regulated by the Safety Codes Act and the City of Airdrie building permit bylaw. Start Work Early -Foundation Only can be applied for at time of Building permit only if the Development permit is at "Approval Stage" Occupying the building prior to approval will result in fines and a Stop Occupancy Order issued.